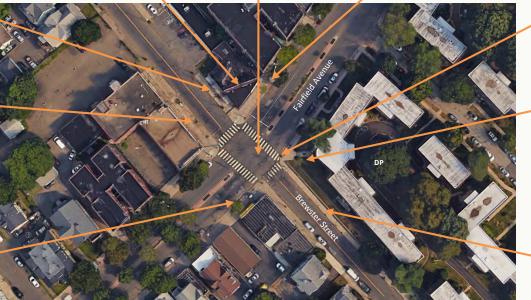

Tree grate missing, concrete paver pavement deteriorating

Billboards, overhead wires, tree conflict, building signage, pedestrian signal

Very wide roadway, long distance for pedestrians to cross, lack of street trees