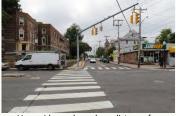

Tree grate missing, concrete paver pavement deteriorating

Billboards, overhead wires, tree conflict, building signage, pedestrian signal

Very wide roadway, long distance for pedestrians to cross, lack of street trees