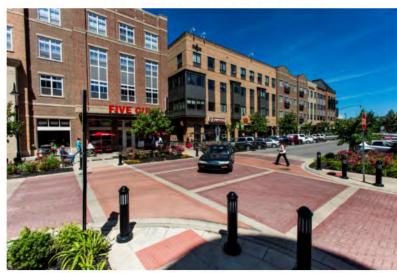

## **BLACK ROCK STREETSCAPE**

STREETSCAPE MATERIALS

BUMPOUT— CLAY BRICK

BUMPOUT— CONCRETE PAVERS

BUMPOUT—BIOSWALE

RAISED CONTRASTING PAVEMENT

MEDIAN

CROSSWALK— TRAFFIC PATTERNS XD