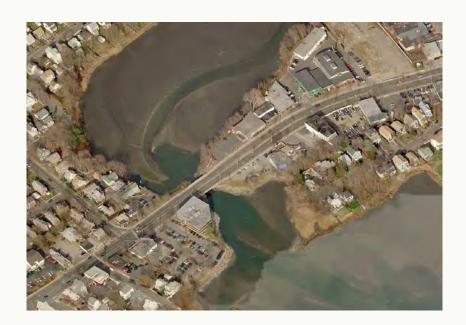

## BLACK ROCK BUSINESS DISTRICT STREETSCAPE IMPROVEMENT PROJECT

July 6, 2017

Billboard, overgrown vegetation and chain link fence at top of creek bank

Roadway and sidewalk narrows at bridge

Expansive pavement, overhead powerlines, poor condition of pavement, lack of street trees

Gateway sign at bridge

Public access trail

7/5/17

Delivery trucks service from street, conc, sidewalk in poor condition, guy wires and utility poles in walk

Bus stop, lack of street trees and trash receptacles, front yard parking at building across street