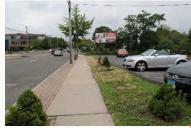

Concrete sidewalk and concrete pavers in poor condition, lack of plantings to screen parking

Street trees missing from median, decorative lighting and pavers need refurbishment

Front yard parking, no green space