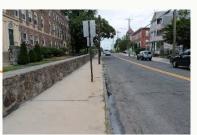

Bus stop, street lights, wide sidewalks, street trees missing

Protect historic mileage marker

Well maintained grounds, lack of street trees

Protect existing stone wall, limited sidewalk width