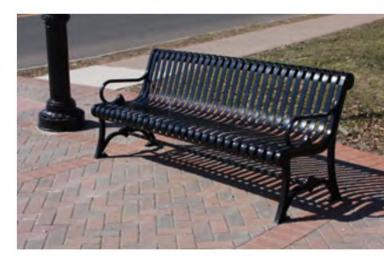

## **FURNISHINGS**

**EXISTING SIGNAGE** 

**GREEN ROOF BUS STOP** 

VIACOM BUS STOP (SPONSORED)

CONNECTED BUS STOP

ONVAINENT

**DUMOR BENCH** 

TRASH RECEPTACLE