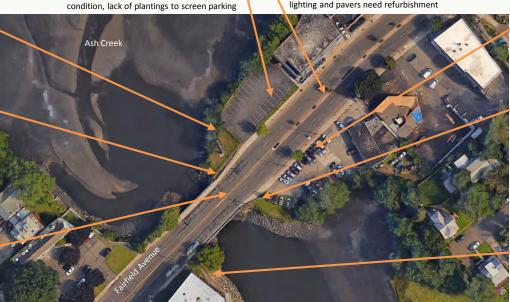

Concrete sidewalk and concrete pavers in poor condition, lack of plantings to screen parking

Street trees missing from median, decorative lighting and pavers need refurbishment

Front yard parking, no green space

Gateway sign at bridge

Public access trail

7/5/17

Delivery trucks service from street, conc, sidewalk in poor condition, guy wires and utility poles in walk

Bus stop, lack of street trees and trash receptacles, front yard parking at building across street