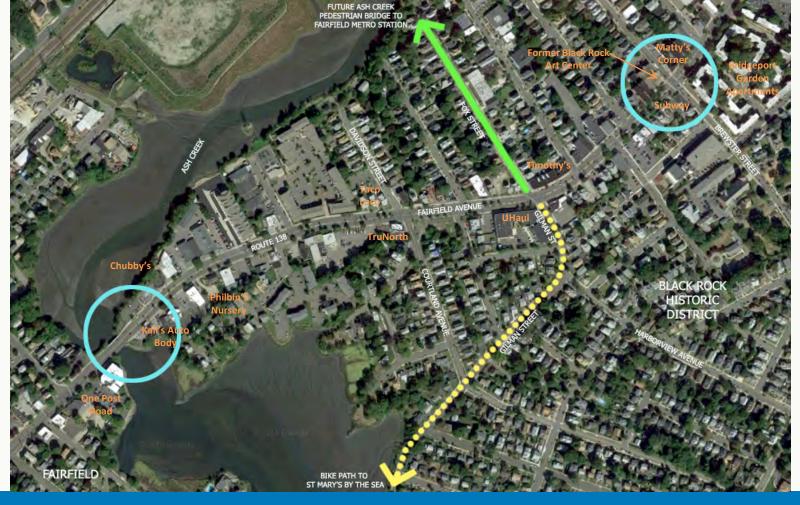

Gateway sign at bridge

Public access trail

7/5/17

Delivery trucks service from street, conc, sidewalk in poor condition, guy wires and utility poles in walk

Bus stop, lack of street trees and trash receptacles, front yard parking at building across street