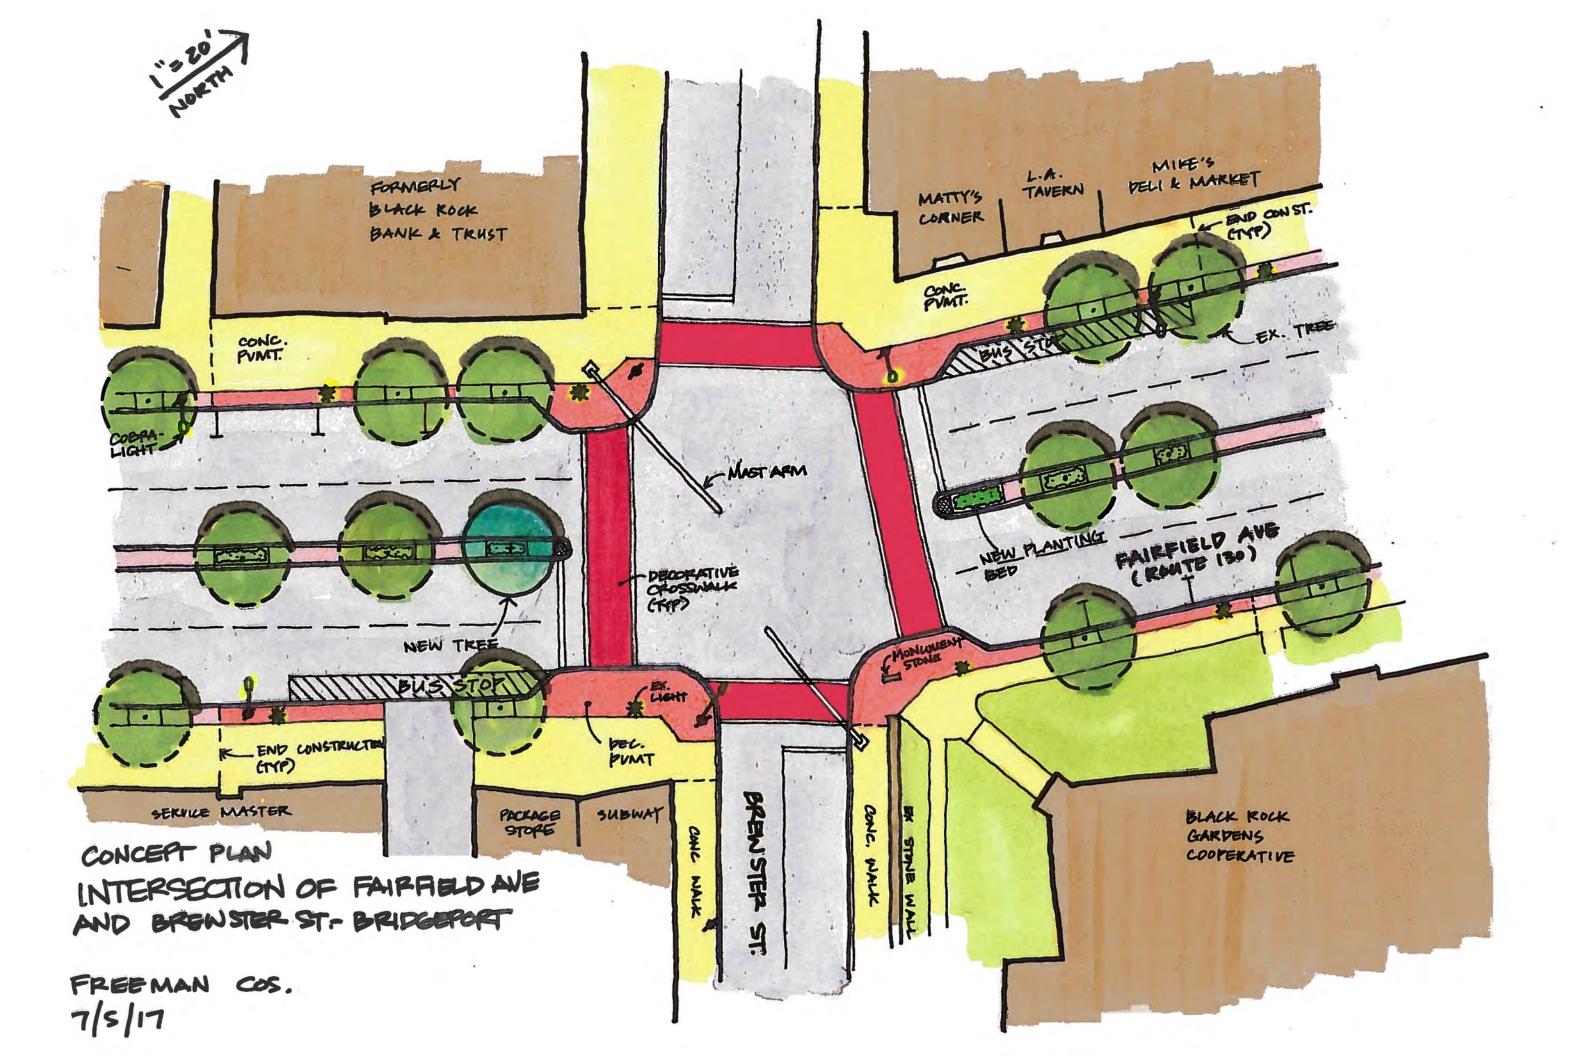

## BLACK ROCK BUSINESS DISTRICT STREETSCAPE IMPROVEMENT PROJECT

July 6, 2017

Billboard, overgrown vegetation and chain link fence at top of creek bank

Roadway and sidewalk narrows at bridge

Expansive pavement, overhead powerlines, poor condition of pavement, lack of street trees

Concrete sidewalk and concrete pavers in poor condition, lack of plantings to screen parking

Street trees missing from median, decorative lighting and pavers need refurbishment

Front yard parking, no green space

Gateway sign at bridge

Public access trail

7/5/17

Delivery trucks service from street, conc, sidewalk in poor condition, guy wires and utility poles in walk

Bus stop, lack of street trees and trash receptacles, front yard parking at building across street

Tree grate missing, concrete paver pavement deteriorating

Billboards, overhead wires, tree conflict, building signage, pedestrian signal

Very wide roadway, long distance for pedestrians to cross, lack of street trees

Bus stop, street lights, wide sidewalks, street trees missing

Protect historic mileage marker

Well maintained grounds, lack of street trees

Protect existing stone wall, limited sidewalk width

## **BLACK ROCK STREETSCAPE**

STREETSCAPE MATERIALS

BUMPOUT— CLAY BRICK

BUMPOUT— CONCRETE PAVERS

BUMPOUT—BIOSWALE

RAISED CONTRASTING PAVEMENT

MEDIAN

CROSSWALK— TRAFFIC PATTERNS XD

CROSSWALK— CONCRETE PAVERS

CROSSWALK— ASPHALT PAVERS

DECORATIVE RAISED INTERSECTION

DECORATIVE PAVED INTERSECTION

**CUSTOM ART WORK** 