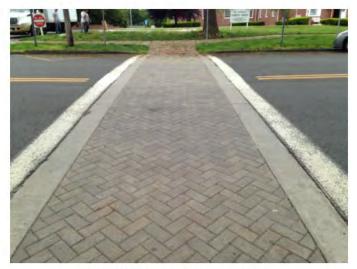

CROSSWALK— CONCRETE PAVERS

CROSSWALK— ASPHALT PAVERS

DECORATIVE RAISED INTERSECTION

DECORATIVE PAVED INTERSECTION

**CUSTOM ART WORK** 