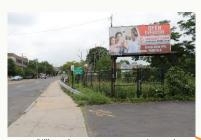

## BLACK ROCK BUSINESS DISTRICT STREETSCAPE IMPROVEMENT PROJECT

July 6, 2017

Billboard, overgrown vegetation and chain link fence at top of creek bank

Roadway and sidewalk narrows at bridge

Expansive pavement, overhead powerlines, poor condition of pavement, lack of street trees