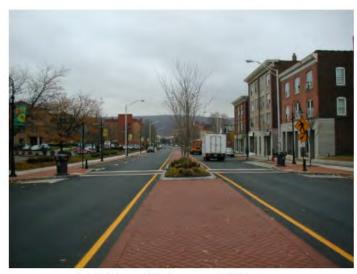

## **BLACK ROCK STREETSCAPE**

STREETSCAPE MATERIALS

BUMPOUT— CLAY BRICK

BUMPOUT— CONCRETE PAVERS

BUMPOUT—BIOSWALE

RAISED CONTRASTING PAVEMENT

MEDIAN

CROSSWALK— TRAFFIC PATTERNS XD