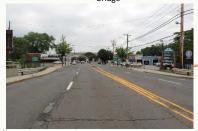

Tree grate missing, concrete paver pavement deteriorating

Billboards, overhead wires, tree conflict, building signage, pedestrian signal

Very wide roadway, long distance for pedestrians to cross, lack of street trees