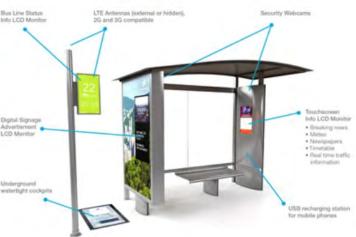

## **FURNISHINGS**

**EXISTING SIGNAGE** 

**GREEN ROOF BUS STOP** 

VIACOM BUS STOP (SPONSORED)

CONNECTED BUS STOP

ONVAINENT

**DUMOR BENCH** 

TRASH RECEPTACLE