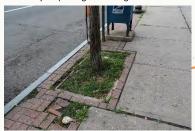

Tree grate missing, concrete paver pavement deteriorating

Billboards, overhead wires, tree conflict, building signage, pedestrian signal

Very wide roadway, long distance for pedestrians to cross, lack of street trees