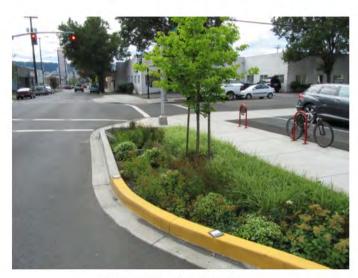

## **BLACK ROCK STREETSCAPE**

STREETSCAPE MATERIALS

BUMPOUT— CLAY BRICK

BUMPOUT— CONCRETE PAVERS

BUMPOUT—BIOSWALE

RAISED CONTRASTING PAVEMENT

MEDIAN

CROSSWALK— TRAFFIC PATTERNS XD

CROSSWALK— CONCRETE PAVERS

CROSSWALK— ASPHALT PAVERS

DECORATIVE RAISED INTERSECTION

DECORATIVE PAVED INTERSECTION

**CUSTOM ART WORK** 