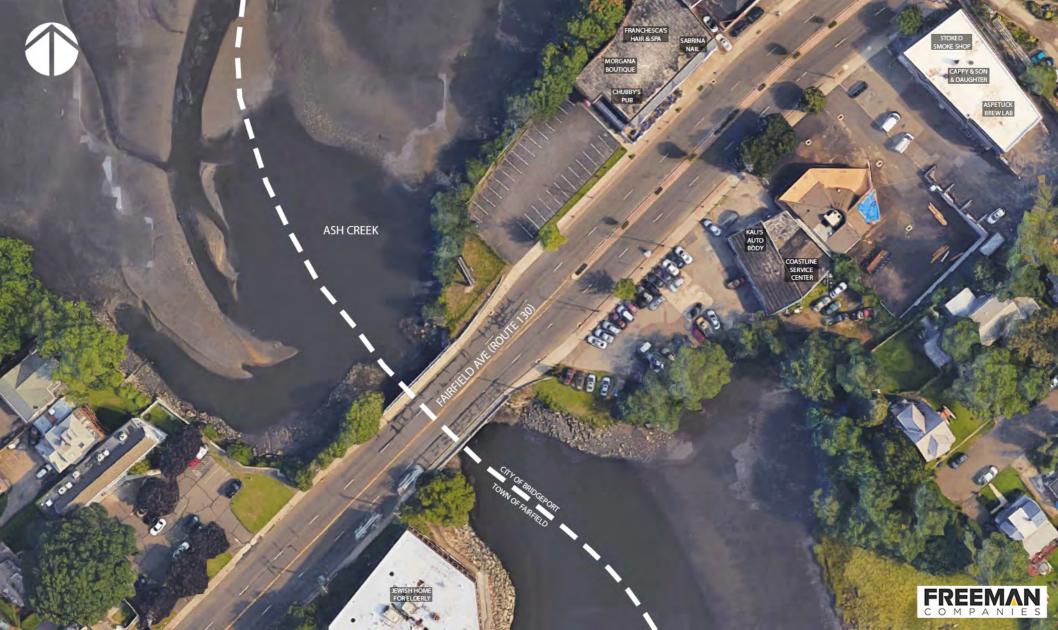

## BLACK ROCK BUSINESS DISTRICT STREETSCAPE IMPROVEMENT PROJECT

July 6, 2017

Billboard, overgrown vegetation and chain link fence at top of creek bank

Roadway and sidewalk narrows at bridge

Expansive pavement, overhead powerlines, poor condition of pavement, lack of street trees