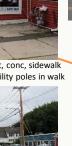

Gateway sign at bridge

Public access trail

7/5/17

Delivery trucks service from street, conc, sidewalk in poor condition, guy wires and utility poles in walk

Bus stop, lack of street trees and trash receptacles, front yard parking at building across street