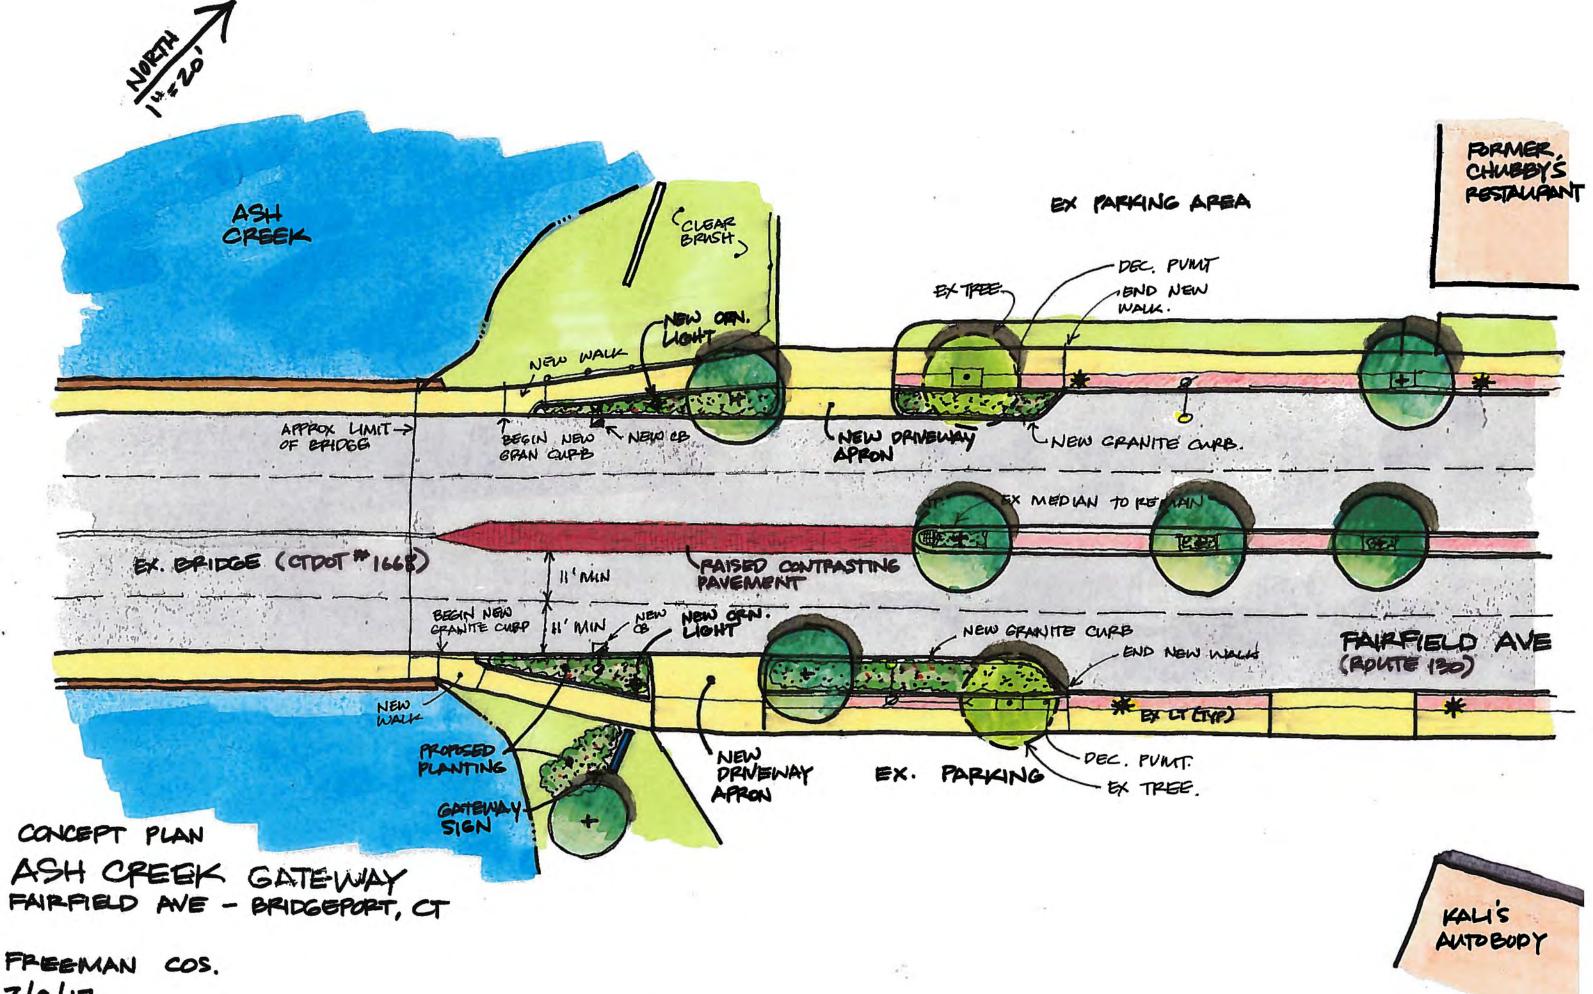

## BLACK ROCK BUSINESS DISTRICT STREETSCAPE IMPROVEMENT PROJECT

July 6, 2017

Billboard, overgrown vegetation and chain link fence at top of creek bank

Roadway and sidewalk narrows at bridge

Expansive pavement, overhead powerlines, poor condition of pavement, lack of street trees