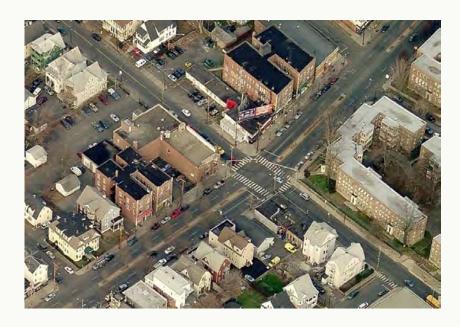

Tree grate missing, concrete paver pavement deteriorating

Billboards, overhead wires, tree conflict, building signage, pedestrian signal

Very wide roadway, long distance for pedestrians to cross, lack of street trees