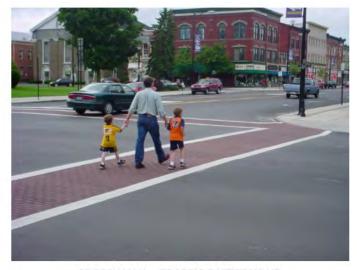

CROSSWALK— CONCRETE PAVERS

CROSSWALK— ASPHALT PAVERS

DECORATIVE RAISED INTERSECTION

DECORATIVE PAVED INTERSECTION

**CUSTOM ART WORK** 