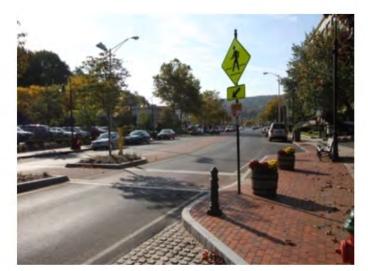

## **BLACK ROCK STREETSCAPE**

STREETSCAPE MATERIALS

BUMPOUT— CLAY BRICK

BUMPOUT— CONCRETE PAVERS

BUMPOUT—BIOSWALE

RAISED CONTRASTING PAVEMENT

MEDIAN

CROSSWALK— TRAFFIC PATTERNS XD

CROSSWALK— CONCRETE PAVERS

CROSSWALK— ASPHALT PAVERS

DECORATIVE RAISED INTERSECTION

DECORATIVE PAVED INTERSECTION

**CUSTOM ART WORK** 