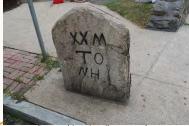

Bus stop, street lights, wide sidewalks, street trees missing

Protect historic mileage marker

Well maintained grounds, lack of street trees

Protect existing stone wall, limited sidewalk width