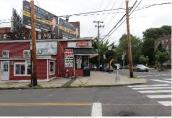

Tree grate missing, concrete paver pavement deteriorating

Billboards, overhead wires, tree conflict, building signage, pedestrian signal

Very wide roadway, long distance for pedestrians to cross, lack of street trees