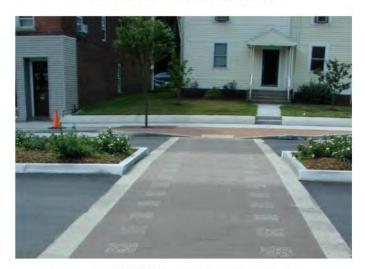

## **BLACK ROCK STREETSCAPE**

STREETSCAPE MATERIALS

BUMPOUT— CLAY BRICK

BUMPOUT— CONCRETE PAVERS

BUMPOUT—BIOSWALE

RAISED CONTRASTING PAVEMENT

MEDIAN

CROSSWALK— TRAFFIC PATTERNS XD