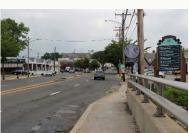

Tree grate missing, concrete paver pavement deteriorating

Billboards, overhead wires, tree conflict, building signage, pedestrian signal

Very wide roadway, long distance for pedestrians to cross, lack of street trees

Bus stop, street lights, wide sidewalks, street trees missing

Protect historic mileage marker

Well maintained grounds, lack of street trees

Protect existing stone wall, limited sidewalk width