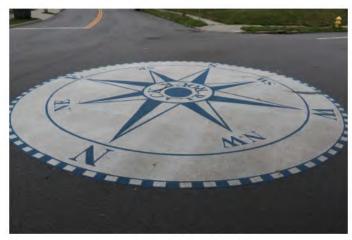

CROSSWALK— CONCRETE PAVERS

CROSSWALK— ASPHALT PAVERS

DECORATIVE RAISED INTERSECTION

DECORATIVE PAVED INTERSECTION

**CUSTOM ART WORK** 