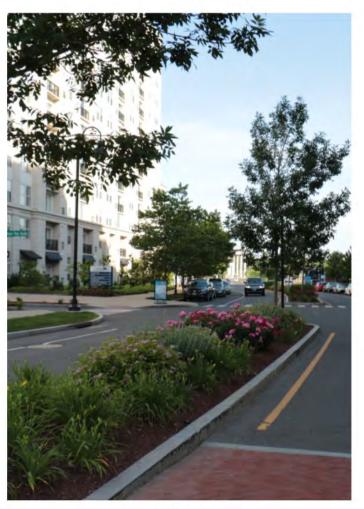

## **BLACK ROCK STREETSCAPE**

STREETSCAPE MATERIALS

BUMPOUT— CLAY BRICK

BUMPOUT— CONCRETE PAVERS

BUMPOUT—BIOSWALE

RAISED CONTRASTING PAVEMENT

MEDIAN

CROSSWALK— TRAFFIC PATTERNS XD